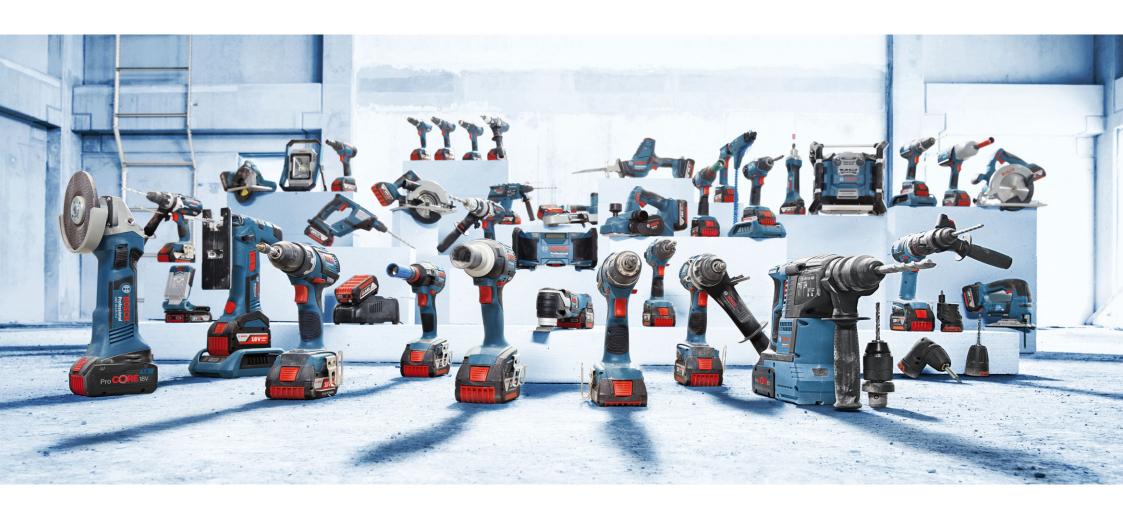

# **BOSCH Power Tools**

- Wood Work Tools
- Cutting/ Grinding

- Drilling/ Demolition
- Cordless